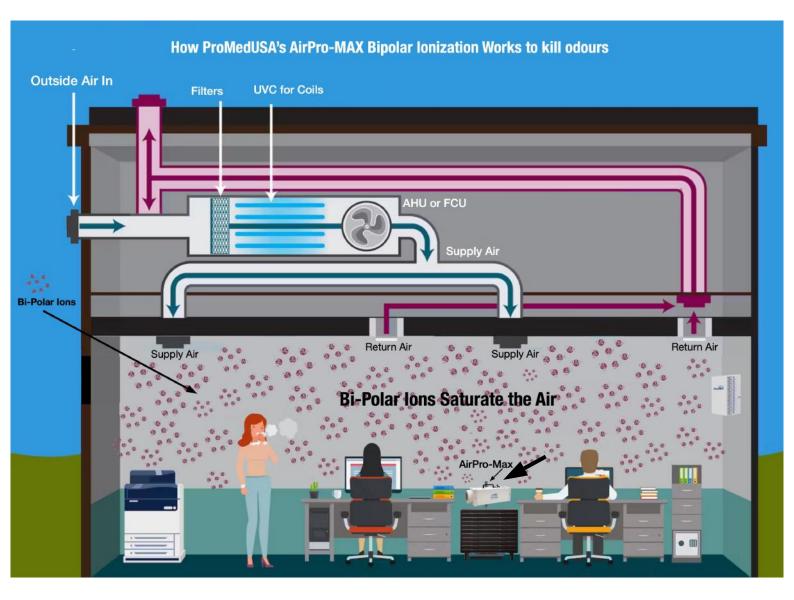

## How ProMedUSA's Bipolar Ionization works to Eliminate Odours, Tobacco Smells, Mould, Mildew, VOC's and Deactivate Viruses (including Covid-19)

**Covid-19, Flu, Viruses, Odours, VOC's Mould and Mildew smells** are spread throughout your room by clinging on to tiny aerosol droplets. These droplets float around for 5 to 10 minutes in your room at the very level that you breathe. They are not sucked back up into the aircon filters. You inhale them, and can get infected quickly, or your sense of smell detects that offensive odour.

Our Bipolar Ionization continuously saturates this indoor air with powerful positive and negative Oxygen ions created by air passing over our Dielectric Barrier Discharge (DBD) Ionization Tubes. These tubes create a powerful **Cold Plasma Corona Discharge**, ionizing the Oxygen molecules and filling your room with these ions.

These + and – charged Oxygen lons are attracted to and bond with these viruses, mould, mildew, odours (tobacco, renovation, paint, lacquer) PM10 and PM2.5 particles where they quickly deactivate or destroy them, or cause them to agglomerate (stick together) and drop out of your breathing range.

Your air is deodorized, disinfected and restored to what we like to say is "Swiss Mountain-Top Fresh". You and your guests will smell and see the difference.